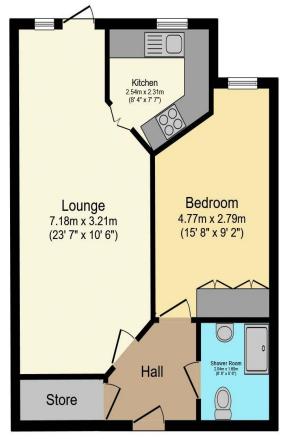

## Visit us at retirementhomesearch.co.uk

Total floor area 47.9 sq.m. (515 sq.ft.) approx

This floor plan is for illustrative purposes only. It is not drawn to scale. Any measurements, floor areas (including any total floor area), openings and orientation are approximate. No details are guaranteed, they cannot be relied upon for any purpose and they do not form part of any agreement. No liability is taken for any error, omission or misstatement. A party must rely upon its own inspection(s). Powered by www.focalagent.com