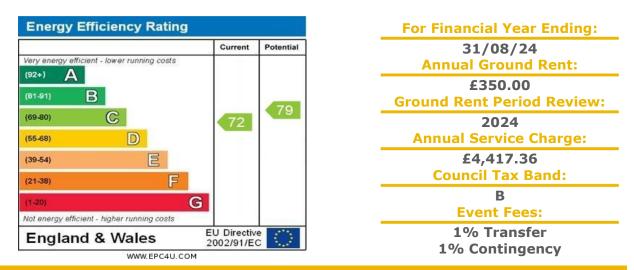

## **Property Description:**

A ONE BEDROOM RETIREMENT APARTMENT SITUATED ON THE GROUND FLOOR WITH PATIO DOORS Kings Court was constructed by McCarthy & Stone (Developments) Ltd and comprises 32 properties arranged over 4 floors served by a lift. There is a Development Manager who may be contacted from various points within each property in the case of an emergency. For periods when the Development Manager is off duty there is a 24 hour emergency Appello call system. Each property comprises an entrance hall, lounge, kitchen, one or two bedrooms and bathroom. It is a condition of purchase that residents be over the age of 60 years, or in the event of a couple, one must be over the age of 60 years and the other over 55 years. Please speak to our Property Consultant if you require information regarding "Event Fees" that may apply to this property.