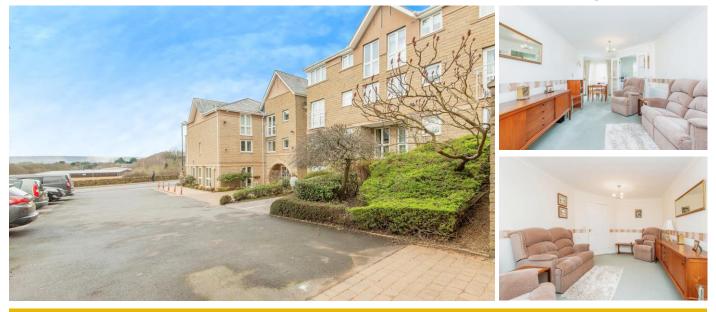

## 2 Kings Court (Sheffield)

358 Manchester Road, Sheffield, Yorkshire, S10 5DQ

**PRICE: £120,000** 

Lease: 125 years from 2001

## **Property Description:**

A ONE BEDROOM RETIREMENT APARTMENT SITUATED ON THE GROUND FLOOR WITH PATIO DOORS Kings Court was constructed by McCarthy & Stone (Developments) Ltd and comprises 32 properties arranged over 4 floors served by a lift. There is a Development Manager who may be contacted from various points within each property in the case of an emergency. For periods when the Development Manager is off duty there is a 24 hour emergency Appello call system. Each property comprises an entrance hall, lounge, kitchen, one or two bedrooms and bathroom. It is a condition of purchase that residents be over the age of 60 years, or in the event of a couple, one must be over the age of 60 years and the other over 55 years. Please speak to our Property Consultant if you require information regarding "Event Fees" that may apply to this property.

Residents' lounge and Communal Laundry Guest Suite and Lift to all floors 24 hour emergency Appello call system Security door entry system Communal gardens and Parking area

Development Manager Minimum Age 60 Price to include: carpets, curtains and light fittings Lease: 125 years from 2001